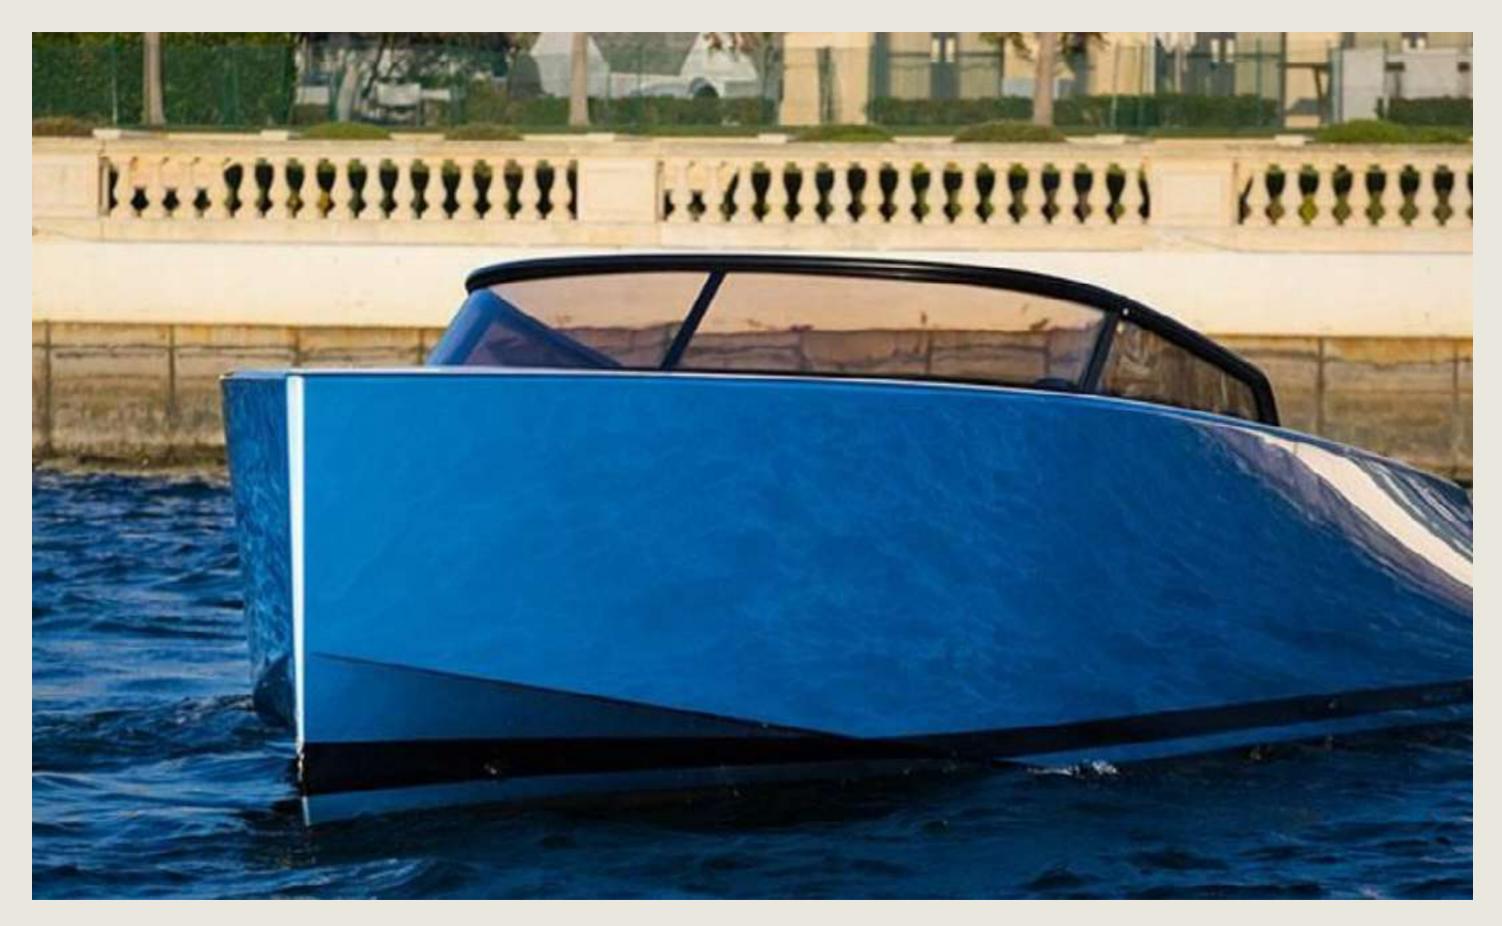

## VAN DUTCH 40 BLUE STEEL

# S P E C S

Capacity Cabins Length / Beam **Fuel Cons Cruising speed** Included

General

License N°

9 + Skipper 1 open plan 12,0 m / 3,5 m 110 L/h 32 knots Captain, insurance, towels, complimentary drinks (water, ice, 18 soft drinks, 14 beers, 1 white wine, 1 rosé, 2 cava), snacks, paddle boards, snorkeling equipment