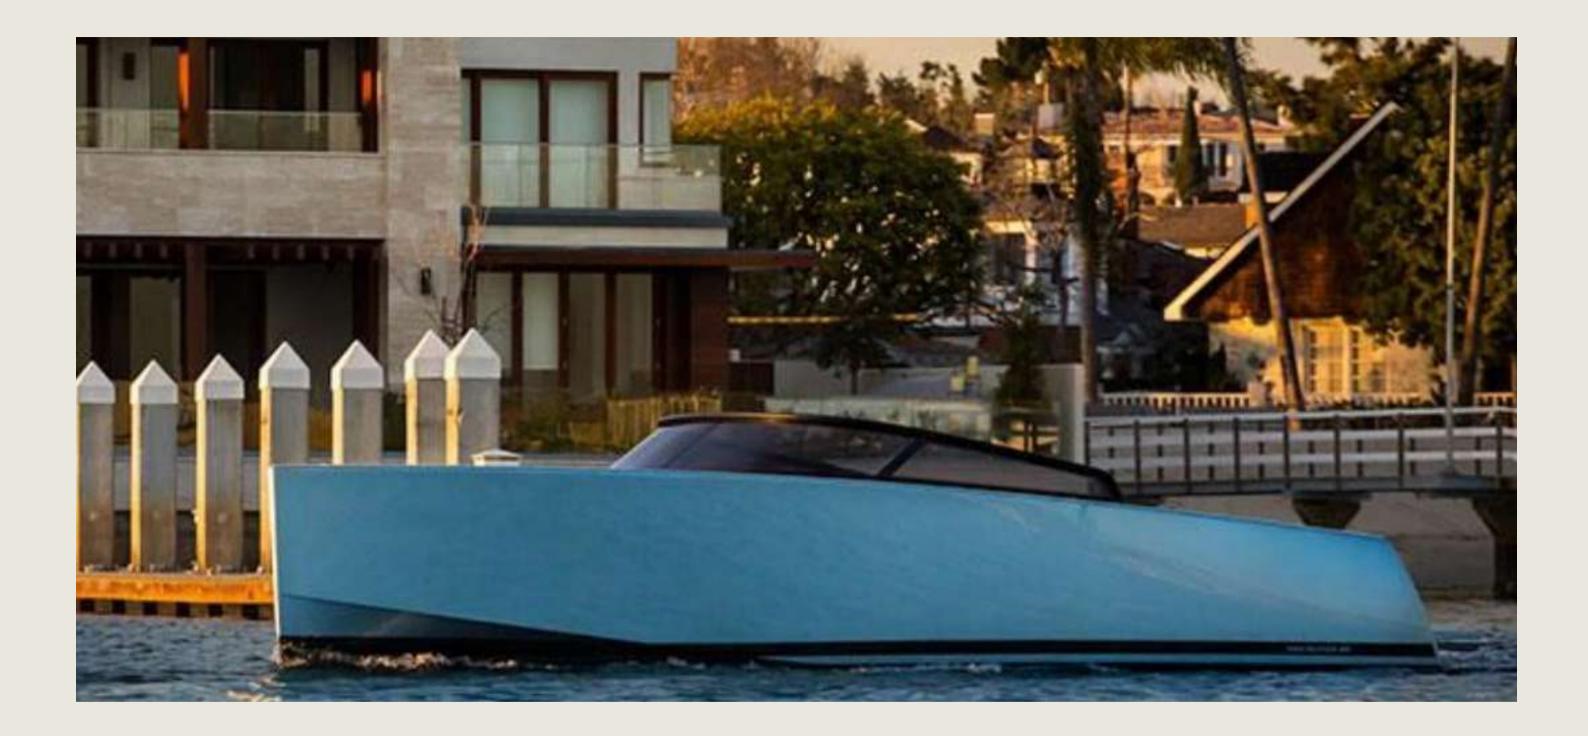

## VAN DUTCH 40 BLUE STEEL

# S P E C S

Capacity Cabins Length / Beam **Fuel Cons Cruising speed** Included

General

License N°

9 + Skipper 1 open plan 12,0 m / 3,5 m 110 L/h 32 knots Captain, insurance, towels, complimentary drinks (water, ice, 18 soft drinks, 14 beers, 1 white wine, 1 rosé, 2 cava), snacks, paddle boards, snorkeling equipment