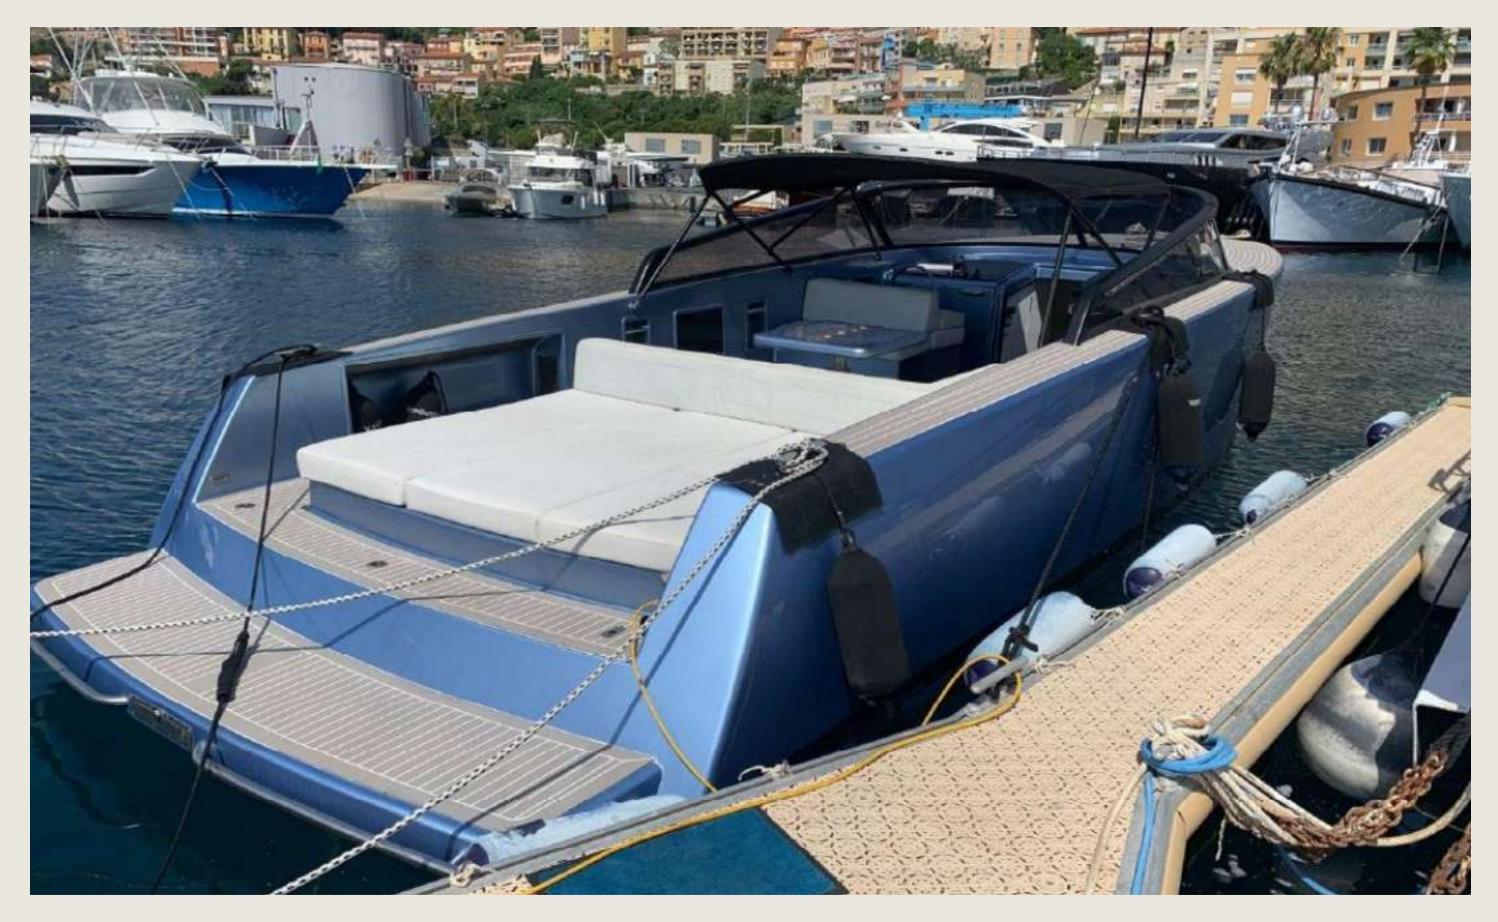

## VAN DUTCH 40 BLUE STEEL

Sunshade, sunbed, exterior sitting area, bluetooth music connection, no A/C