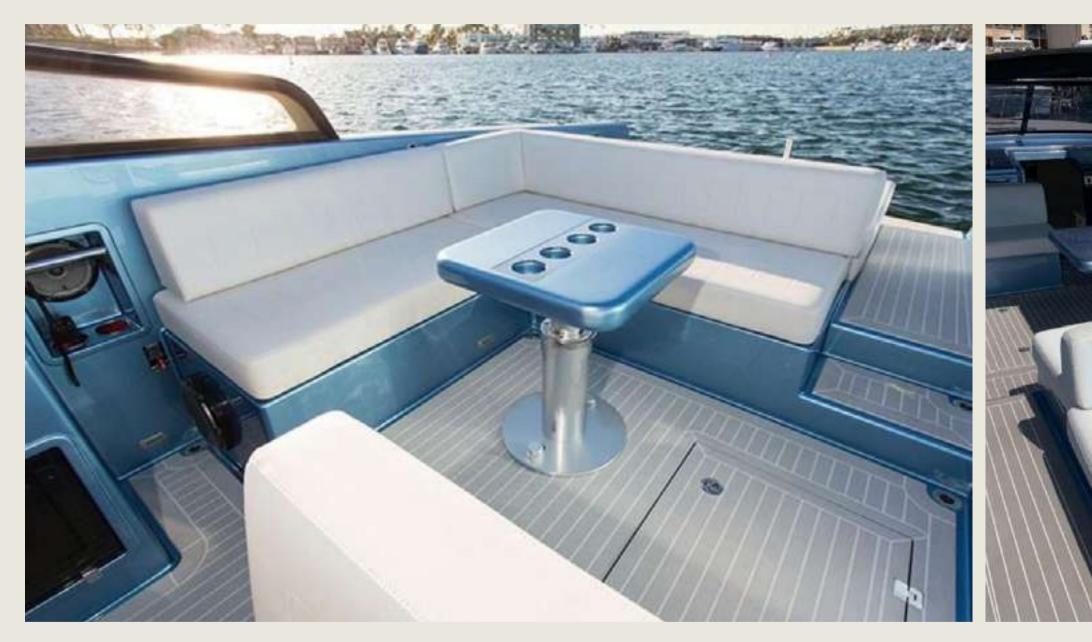

## VAN DUTCH 40 BLUE STEEL

Sunshade, sunbed, exterior sitting area, bluetooth music connection, no A/C